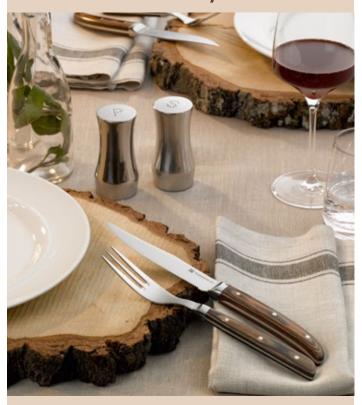

There is one thing that makes enjoying meat even better: the perfect cutlery. WMF Professional has the perfect solution with its new RODEO cutlery. As its name suggests, it not only makes light work of an authentic Texan steak and jacket potato, it also cuts spare ribs into bite-sized pieces.

Guests will be amazed at just how easily the blade with 2.0 millimetre serrated edge cuts into the meat. The wooden look of the handle, which is achieved through a combination of brown colours flowing into one another, makes the cutlery a real eye-catcher. The traditional, elegant look of RODEO is not only perfect in steakhouses or fine dining restaurants, this all-rounder is also a hit with burger bars.