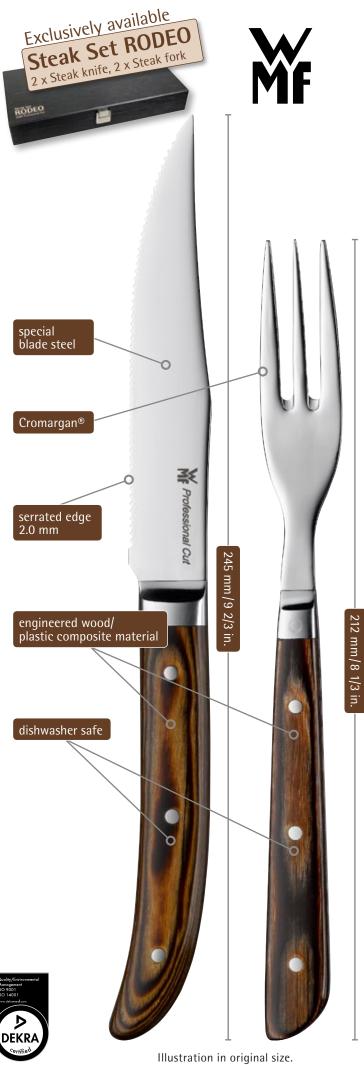

Guests will be amazed at just how easily the blade with 2.0 millimetre serrated edge cuts into the meat. The wooden look of the handle, which is achieved through a combination of brown colours flowing into one another, makes the cutlery a real eye-catcher. The traditional, elegant look of RODEO is not only perfect in steakhouses or fine dining restaurants, this all-rounder is also a hit with burger bars.

|                   | Item-No.     | Length              | Weight           | PU |
|-------------------|--------------|---------------------|------------------|----|
| Steak knife RODEO | 54.3201.6070 | 245 mm<br>9 2/3 in. | 110 g<br>3.9 oz. | 6  |
| Steak fork RODEO  | 54.3202.6070 | 212 mm<br>8 1/3 in. | 72 g<br>2.5 oz.  | 6  |