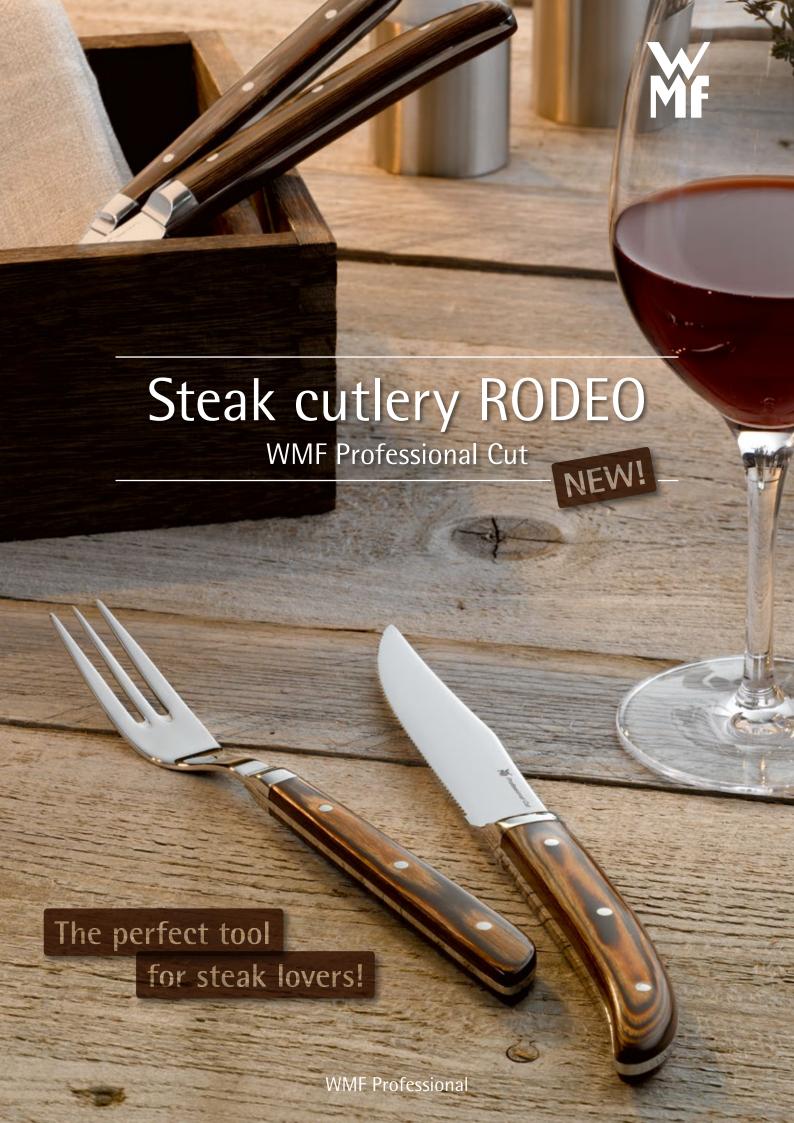

## Steak cutlery RODEO

## The perfect tool for steak lovers!

It's a warm summer evening, the barbecue is sizzling and you cut through your perfectly roasted steak like butter - Surely you are already looking forward to the barbecue season!

There is one thing that makes enjoying meat even better: the perfect cutlery. WMF Professional has the perfect solution with its new RODEO cutlery. As its name suggests, it not only makes light work of an authentic Texan steak and jacket potato, it also cuts spare ribs into bite-sized pieces.

Guests will be amazed at just how easily the blade with 2.0 millimetre serrated edge cuts into the meat. The wooden look of the handle, which is achieved through a combination of brown colours flowing into one another, makes the cutlery a real eye-catcher. The traditional, elegant look of RODEO is not only perfect in steakhouses or fine dining restaurants, this all-rounder is also a hit with burger bars.