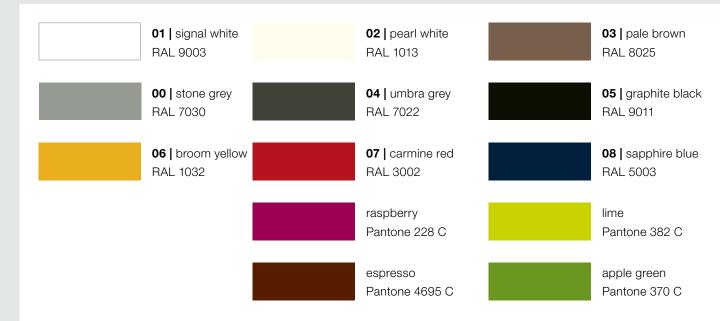

#### BRINGS COLOUR TO EVERYDAY LIFE.

The panelling sets for the BLANCO tray clearing trolleys can be used anywhere a privacy shield is desired. The sturdy side walls can be hooked in and unhooked easily. This makes cleaning easier, and the trolley can still be used without panelling. In addition to stainless steel, 13 panelling colours offer a matching shade for any setting. And make every tray clearing trolley a real eye-catcher.