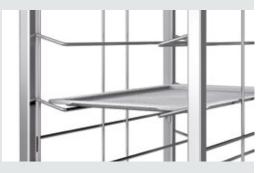

integrated push-through protection on both sides. The tray support frames can be completely removed.