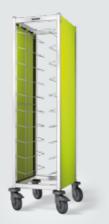

# **OPTIONS AND ACCESSORIES**

**TAW 10 GN** with panelling on 2 sides, colour: lime

**TAW 10 GN** with panelling on 3 sides, stainless steel

| Designation                                                                                                                                                                                                                                                                                                                                                                                                                                                                                                                                                                                                                                                                                                                                                                                                                                                                                                                                                                                                                                                                                                                                                                                                                                                                                                                                                                                                                                                                                                                                                                                                                                                                                                                                                                                                                                                                                                                                                                                                                                                                                                                    | For model                                       |
|--------------------------------------------------------------------------------------------------------------------------------------------------------------------------------------------------------------------------------------------------------------------------------------------------------------------------------------------------------------------------------------------------------------------------------------------------------------------------------------------------------------------------------------------------------------------------------------------------------------------------------------------------------------------------------------------------------------------------------------------------------------------------------------------------------------------------------------------------------------------------------------------------------------------------------------------------------------------------------------------------------------------------------------------------------------------------------------------------------------------------------------------------------------------------------------------------------------------------------------------------------------------------------------------------------------------------------------------------------------------------------------------------------------------------------------------------------------------------------------------------------------------------------------------------------------------------------------------------------------------------------------------------------------------------------------------------------------------------------------------------------------------------------------------------------------------------------------------------------------------------------------------------------------------------------------------------------------------------------------------------------------------------------------------------------------------------------------------------------------------------------|-------------------------------------------------|
| Side wall panelling on 2 sides, stainless steel - Panelling parts can be completely removed for cleaning                                                                                                                                                                                                                                                                                                                                                                                                                                                                                                                                                                                                                                                                                                                                                                                                                                                                                                                                                                                                                                                                                                                                                                                                                                                                                                                                                                                                                                                                                                                                                                                                                                                                                                                                                                                                                                                                                                                                                                                                                       | TAW 10                                          |
| - Stainless steel                                                                                                                                                                                                                                                                                                                                                                                                                                                                                                                                                                                                                                                                                                                                                                                                                                                                                                                                                                                                                                                                                                                                                                                                                                                                                                                                                                                                                                                                                                                                                                                                                                                                                                                                                                                                                                                                                                                                                                                                                                                                                                              | TAW 2 x 10                                      |
| Side wall panelling on 2 sides, coloured (colours: see rear) - Panelling parts can be completely removed for cleaning                                                                                                                                                                                                                                                                                                                                                                                                                                                                                                                                                                                                                                                                                                                                                                                                                                                                                                                                                                                                                                                                                                                                                                                                                                                                                                                                                                                                                                                                                                                                                                                                                                                                                                                                                                                                                                                                                                                                                                                                          | TAW 10                                          |
| - Thin sheet, electrolytically galvanised double-sided, powder-coated in various colours                                                                                                                                                                                                                                                                                                                                                                                                                                                                                                                                                                                                                                                                                                                                                                                                                                                                                                                                                                                                                                                                                                                                                                                                                                                                                                                                                                                                                                                                                                                                                                                                                                                                                                                                                                                                                                                                                                                                                                                                                                       | TAW 2 x 10                                      |
| Side and rear wall panelling on 3 sides, stainless steel - Panelling parts can be completely removed for cleaning - Stainless steel                                                                                                                                                                                                                                                                                                                                                                                                                                                                                                                                                                                                                                                                                                                                                                                                                                                                                                                                                                                                                                                                                                                                                                                                                                                                                                                                                                                                                                                                                                                                                                                                                                                                                                                                                                                                                                                                                                                                                                                            | TAW 10 GN<br>TAW 10 EN<br>TAW 10 KN             |
|                                                                                                                                                                                                                                                                                                                                                                                                                                                                                                                                                                                                                                                                                                                                                                                                                                                                                                                                                                                                                                                                                                                                                                                                                                                                                                                                                                                                                                                                                                                                                                                                                                                                                                                                                                                                                                                                                                                                                                                                                                                                                                                                | TAW 2 x 10 GN<br>TAW 2 x 10 EN<br>TAW 2 x 10 KN |
| Side and rear wall panelling on 3 sides, coloured (colours: see rear)  - Panelling parts can be completely removed for cleaning  - Thin sheet, electrolytically galvanised double-sided, powder-coated in various colours                                                                                                                                                                                                                                                                                                                                                                                                                                                                                                                                                                                                                                                                                                                                                                                                                                                                                                                                                                                                                                                                                                                                                                                                                                                                                                                                                                                                                                                                                                                                                                                                                                                                                                                                                                                                                                                                                                      | TAW 10 GN<br>TAW 10 EN<br>TAW 10 KN             |
| This one of the state of the st | TAW 2 x 10 GN<br>TAW 2 x 10 EN<br>TAW 2 x 10 KN |
| Stainless-steel trolley top with all-round railing - Roof can be completely removed for cleaning - Stainless steel                                                                                                                                                                                                                                                                                                                                                                                                                                                                                                                                                                                                                                                                                                                                                                                                                                                                                                                                                                                                                                                                                                                                                                                                                                                                                                                                                                                                                                                                                                                                                                                                                                                                                                                                                                                                                                                                                                                                                                                                             | TAW 10 GN<br>TAW 10 EN<br>TAW 10 KN             |
|                                                                                                                                                                                                                                                                                                                                                                                                                                                                                                                                                                                                                                                                                                                                                                                                                                                                                                                                                                                                                                                                                                                                                                                                                                                                                                                                                                                                                                                                                                                                                                                                                                                                                                                                                                                                                                                                                                                                                                                                                                                                                                                                | TAW 2 x 10 GN<br>TAW 2 x 10 EN<br>TAW 2 x 10 KN |
| Push handle                                                                                                                                                                                                                                                                                                                                                                                                                                                                                                                                                                                                                                                                                                                                                                                                                                                                                                                                                                                                                                                                                                                                                                                                                                                                                                                                                                                                                                                                                                                                                                                                                                                                                                                                                                                                                                                                                                                                                                                                                                                                                                                    | all TAW                                         |
| Push-through protection                                                                                                                                                                                                                                                                                                                                                                                                                                                                                                                                                                                                                                                                                                                                                                                                                                                                                                                                                                                                                                                                                                                                                                                                                                                                                                                                                                                                                                                                                                                                                                                                                                                                                                                                                                                                                                                                                                                                                                                                                                                                                                        | all TAW                                         |
| Castors in galvanised steel                                                                                                                                                                                                                                                                                                                                                                                                                                                                                                                                                                                                                                                                                                                                                                                                                                                                                                                                                                                                                                                                                                                                                                                                                                                                                                                                                                                                                                                                                                                                                                                                                                                                                                                                                                                                                                                                                                                                                                                                                                                                                                    | all TAW                                         |

#### THE PANELLING:

#### BRINGS COLOUR TO EVERYDAY LIFE.

The panelling sets for the BLANCO tray clearing trolleys can be used anywhere a privacy shield is desired. The sturdy side walls can be hooked in and unhooked easily. This makes cleaning easier, and the trolley can still be used without panelling. In addition to stainless steel, 13 panelling colours offer a matching shade for any setting. And make every tray clearing trolley a real eye-catcher.