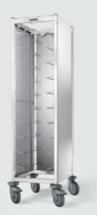

### Dish return without chaos With tray clearing trolleys by BLANCO Professional.

Tray clearing trolleys quickly ensure order in self-service areas. In order to guarantee that dish return is executed safely even during the most chaotic rush hours, tray clearing trolleys by BLANCO Professional are made of high-quality stainless steel.

The welded frame construction guarantees maximum stability and durability with compact dimensions and top manoeuvrability. The standard wall guards protect units and furniture.

The stainless-steel frame construction Stainless-steel tray supports with is securely welded and therefore offers the highest levels of stability.

integrated push-through protection on both sides. The tray support frames can be completely removed.