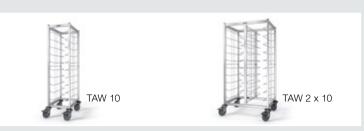

# TRAY CLEARING TROLLEYS

| Model                                                          | TAW 10 GN                                                                                                    | TAW 10 EN                        | TAW 10 KN                       | TAW 2 x 10 GN                                              | TAW 2 x 10 EN                    | TAW 2 x 10 KN                   |  |
|----------------------------------------------------------------|--------------------------------------------------------------------------------------------------------------|----------------------------------|---------------------------------|------------------------------------------------------------|----------------------------------|---------------------------------|--|
| Model                                                          | Tray clearing trolley, 1-piece, accessible from both sides                                                   |                                  |                                 | Tray clearing trolley, 2-piece, accessible from both sides |                                  |                                 |  |
| For trays                                                      | Gastronorm trays (530 x 325 mm)                                                                              | Euronorm trays<br>(530 x 370 mm) | Canteen trays<br>(460 x 344 mm) | Gastronorm trays<br>(530 x 325 mm)                         | Euronorm trays<br>(530 x 370 mm) | Canteen trays<br>(460 x 344 mm) |  |
| Dimensions L x W x H in mm                                     | 468 x 673 x 1550                                                                                             | 513 x 673 x 1550                 | 487 x 607 x 1550                | 850 x 673 x 1550                                           | 940 x 673 x 1550                 | 888 x 607 x 1550                |  |
| Support spacing                                                | 125 mm                                                                                                       |                                  |                                 |                                                            |                                  |                                 |  |
| Capacity                                                       | 10 GN trays                                                                                                  | 10 EN trays                      | 10 KN trays                     | 20 GN trays                                                | 20 EN trays                      | 20 KN trays                     |  |
| Load-bearing capacity/ max. load-bearing cap. per support pair | 150 kg / 4.5 kg                                                                                              |                                  |                                 |                                                            |                                  |                                 |  |
| Castors                                                        | Synthetic castors, 125 mm dia., 4 steering castors, 2 of which have brakes                                   |                                  |                                 |                                                            |                                  |                                 |  |
| Special features                                               | Tray supports with integrated push-through protection on both sides, tray support frame completely removable |                                  |                                 |                                                            |                                  |                                 |  |
| Material                                                       | made of corrosion-resistant steel                                                                            |                                  |                                 |                                                            |                                  |                                 |  |
| Order No.                                                      | 574 240                                                                                                      | 574 241                          | 574 242                         | 574 243                                                    | 574 244                          | 574 245                         |  |