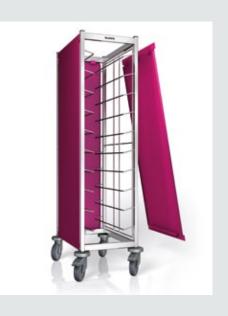

#### THE PANELLING:

#### BRINGS COLOUR TO EVERYDAY LIFE.

The panelling sets for the BLANCO tray clearing trolleys can be used anywhere a privacy shield is desired. The sturdy side walls can be hooked in and unhooked easily. This makes cleaning easier, and the trolley can still be used without panelling. In addition to stainless steel, 13 panelling colours offer a matching shade for any setting. And make every tray clearing trolley a real eye-catcher.