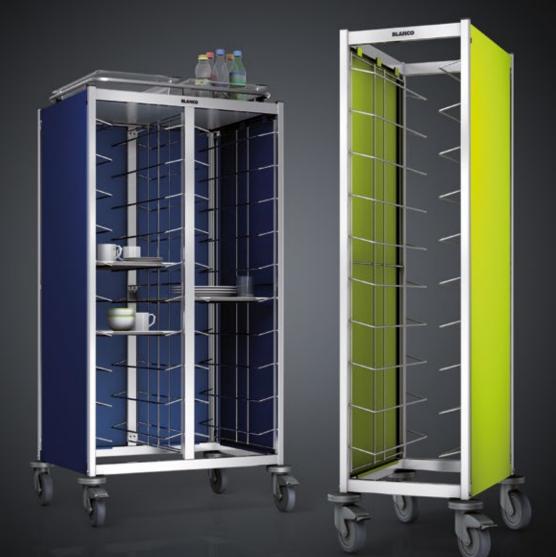

### Dish return without chaos With tray clearing trolleys by BLANCO Professional.

Tray clearing trolleys quickly ensure order in self-service areas. In order to guarantee that dish return is executed safely even during the most chaotic rush hours, tray clearing trolleys by BLANCO Professional are made of high-quality stainless steel.

The welded frame construction guarantees maximum stability and durability with compact dimensions and top manoeuvrability. The standard wall guards protect units and furniture.

The stainless-steel frame construction Stainless-steel tray supports with is securely welded and therefore offers the highest levels of stability.

#### **Optional equipment** for added comfort.

The panelling creates a sleek look. It can be removed to facilitate cleaning and increase usage flexibility. The best part is that it seamlessly integrates into the popular colour concept of the BASIC LINE food serving trolley panelling by BLANCO Professional for a perfect overall appearance.

Optional: Trolley top made of stainless steel with all-round railing for holding bottles and glasses. It is simply positioned on the frame construction and can therefore be easily removed without any tools for cleaning.

#### BRINGS COLOUR TO EVERYDAY LIFE.

The panelling sets for the BLANCO tray clearing trolleys can be used anywhere a privacy shield is desired. The sturdy side walls can be hooked in and unhooked easily. This makes cleaning easier, and the trolley can still be used without panelling. In addition to stainless steel, 13 panelling colours offer a matching shade for any setting. And make every tray clearing trolley a real eye-catcher.