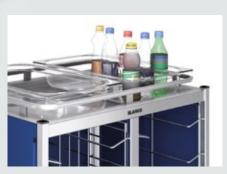

Optional: Trolley top made of stainless steel with all-round railing for holding bottles and glasses. It is simply positioned on the frame construction and can therefore be easily removed without any tools for cleaning.