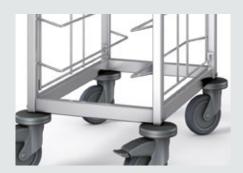

The welded frame construction guarantees maximum stability and durability with compact dimensions and top manoeuvrability. The standard wall guards protect units and furniture.

The stainless-steel frame construction Stainless-steel tray supports with is securely welded and therefore offers the highest levels of stability.