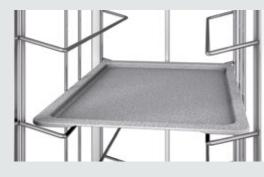

The welded frame construction guarantees maximum stability and durability with compact dimensions and top manoeuvrability. The standard wall guards protect units and furniture.

The stainless-steel frame construction Stainless-steel tray supports with is securely welded and therefore offers the highest levels of stability.

integrated push-through protection on both sides. The tray support frames can be completely removed.