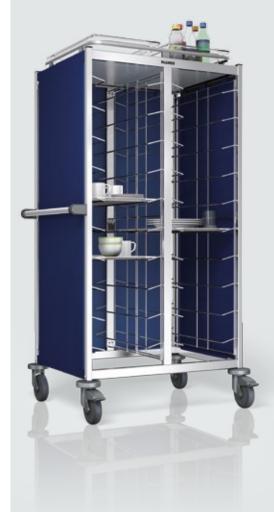

Upon request, the trolleys can be delivered with an ergonomical push handle made of hygienic stainless steel or additional push-through protection.

Optional: An additional push-through protection at the back keeps trays securely in position.

Optional: Trolley top made of stainless steel with all-round railing for holding bottles and glasses. It is simply positioned on the frame construction and can therefore be easily removed without any tools for cleaning.